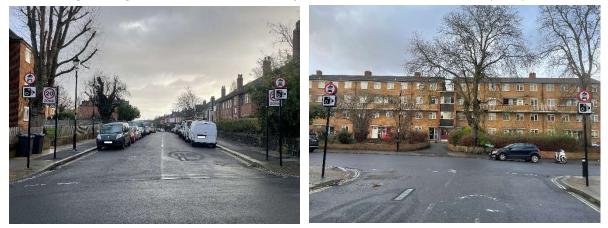

## Bishopsthorpe Road and Silverdale Road - Camera enforced restrictions

Enforcement times: 24 hours, 7 days a week

**Restriction locations:** 

Bishopsthorpe Road junction with Silverdale Road - Eastbound Bishopsthorpe Road junction with Silverdale Road - Westbound Silverdale Road junction with Grace Path - Southbound Silverdale Road junction with Grace Path - Northbound

Warning signs on the approach to Bishopsthorpe Road from Silverdale Road Eastbound and Westbound

Image showing no motor vehicles and camera enforcement on Silverdale Road with Bishopsthorpe Road

Image showing no motor vehicles and camera enforcement on Silverdale Road with Grace Path