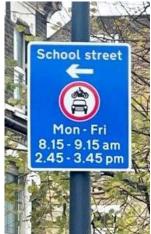

#### Adamsrill Primary School – enforced by ANPR CCTV

Enforcement times: **Monday to Friday, 8:15am to 9:15am and 3:00pm to 4:00pm** Restriction locations:

- Adamsrill Road near the junction with Champion Road
- Adamsrill Road near the junction with Fairwyn Road

#### All Saints Primary School – enforced by ANPR CCTV

Enforcement times: Monday to Friday, 8:15am to 9:00am and 3:00pm to 4:00pm Restriction location: Blackheath Vale near the junction with Duke Humphrey Road

#### Ashmead Primary School – enforced by ANPR CCTV

Enforcement times: Monday to Friday, 8:30am to 9:30am and 3:00pm to 4:00pm

Restriction location: Ashmead Road near the junction with St John's Vale

#### Beecroft Garden Primary School – enforced by ANPR CCTV

Enforcement times: Monday to Friday, 8:15am to 9:15am and 2:45pm to 3:45pm Restriction locations:

- Beecroft Road near the junction with Brockley Road
- Howson Road near the junction with Whitbread Road

#### Brindishe Green Primary School – enforced by ANPR CCTV

Enforcement times: Monday to Friday, 8:30am to 9:30am and 2:45pm to 3:45pm Restriction locations:

- Ardmere Road near the junction with Nightingale Grove
- Hither Green Lane near the junction with Beacon Road

#### Brindishe Lee School Street - ANPR CCTV enforced

Enforcement times: Monday – Friday, 8:30–9:30am and 2:45-3:45pm

Restriction location: Between junctions -

- Wantage Road and Handen Road
- Manor Lane and Taunton Road (No. 18)
- Manor Lane and Burnt Ash Road
- Taunton Road and Hedgley Road (Gated closure adjacent to No.2)
- Effingham Road and Burnt Ash Road
- Effingham Road and Manor Lane

# **Brindishe Manor School Street** – ANPR CCTV enforced

Enforcement times: Monday – Friday, 8.15-9.15am and 2.45-3.45pm

Restriction location: Between junctions -

- Manor Lane junction with Leahurst Road
- Leahurst Road junction with Fernbrook Crescent