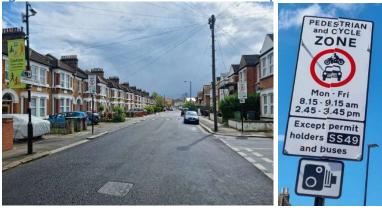

#### St William of York Primary School – enforced by ANPR CCTV

Enforcement times: Monday to Friday, 8:30am to 9:15am and 2:45pm to 3:30pm Restriction locations:

- Brockley Park near the junction with Brockley Rise
- Brockley Park west of the junction with Buckingham Lane









#### **Torridon Primary School** – enforced by ANPR CCTV

Enforcement times: Monday to Friday, 8:15am to 9:15am and 2:45pm to 3:45pm Restriction locations:

- Hazelbank Road from junction of Ardgowan Road to the junction of Birkhall Road,
- Bellingham Road from the junction with Birkhall Road to the junction with Penderry Rise,
- Torridon Road from the junction with Hazelbank Road to the junction with Ardoch Road,
- Birkhall Road from the junction with Hazelbank Road to the junction with Ardoch Road









# **Trinity Church of England Primary School** – enforced by ANPR CCTV

Enforcement times: Monday to Friday, 8:15am to 9:15am and 2:45pm to 3:45pm Restriction location:

• Between the junction of Leahurst and Dermody Road and Pascoe Road and Ennersdale















# Winifreds School Street - enforced by ANPR CCTV

Enforcement times: Monday – Friday, 8.15-9.15am and 2.45-3.45pm

Restriction location: Between junctions –

- Newstead Road junction with ParkscroftRoad
- Newstead Road junction with Helder Grove/Birch Grove