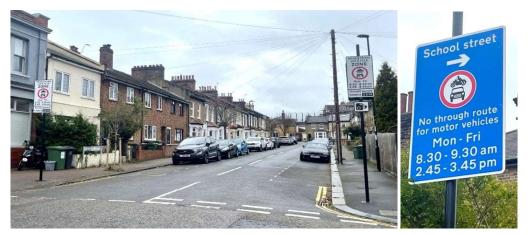

#### Ashmead Primary School – enforced by ANPR CCTV

Enforcement times: Monday to Friday, 8:30am to 9:30am and 3:00pm to 4:00pm

Restriction location: Ashmead Road near the junction with St John's Vale