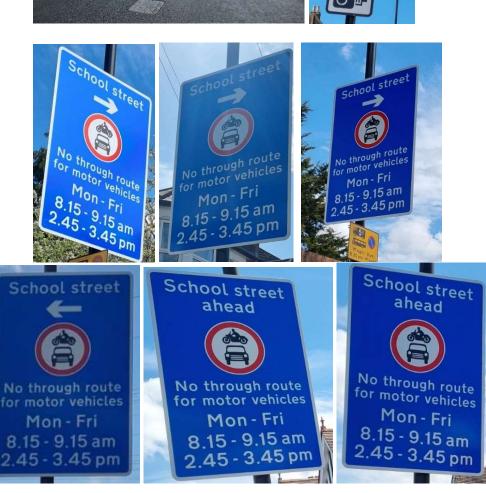

#### Beecroft Garden Primary School – enforced by ANPR CCTV

Enforcement times: Monday to Friday, 8:15am to 9:15am and 2:45pm to 3:45pm Restriction locations:

- Beecroft Road near the junction with Brockley Road
- Howson Road near the junction with Whitbread Road