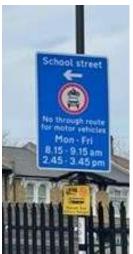

#### Beecroft Garden Primary School – enforced by ANPR CCTV

Enforcement times: Monday to Friday, 8:15am to 9:15am and 2:45pm to 3:45pm Restriction locations:

- Beecroft Road near the junction with Brockley Road
- Howson Road near the junction with Whitbread Road