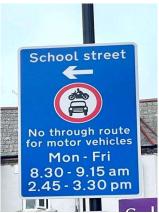

#### St Saviours School Street - enforced by ANPR CCTV

Enforcement times: Monday – Friday, 8.15-9.15am and 2.45-3.45pm

Restriction locations: Between junctions –

- Albion Way junction and Clarendon Rise
- Bonfield Road junction with Clarendon Rise