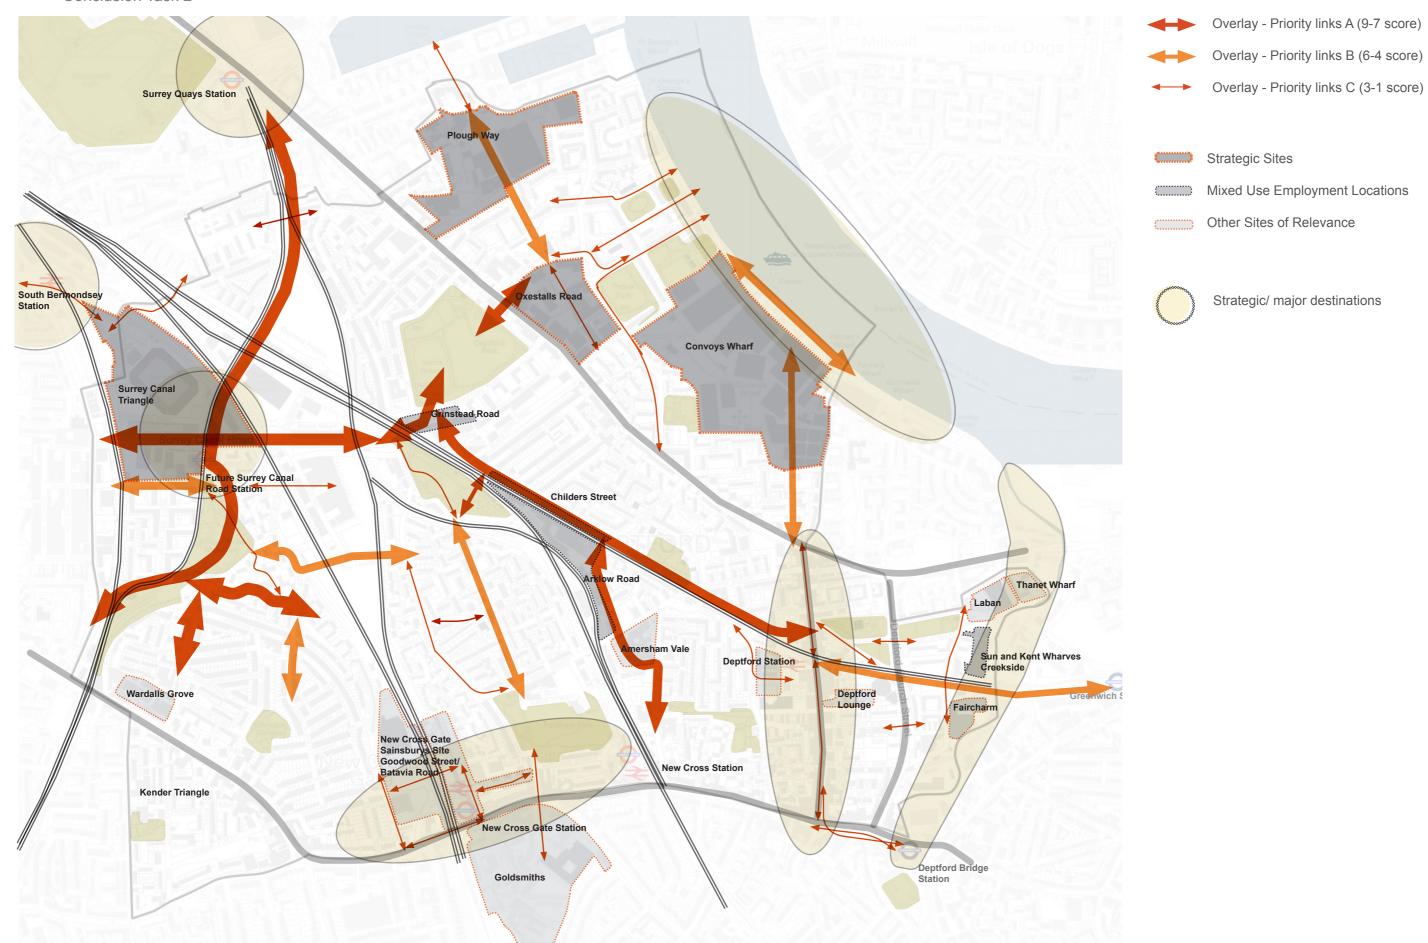

Appendix

## 8.0 Appendix

#### Conclusion Task 1



Priority link A (4 score) Priority link A (3 score) Priority link B (2 score) Priority link C (1 score) Strategic Sites Mixed Use Employment Locations

Strategic/ major destinations

## 8.0 Appendix

#### Conclusion Task 2



### 8.0 Appendix



#### **Priority links**

Priority links A (15-10 score)

Priority links B (9-5 score)

Priority links C (4-1 score)

#### Development Sites

Potential Development Sites

### Score system:

A score of 1 - 15 reflects the overlay of Stage 1 and Stage 2 overall scores. eg. Stage 1 (4 score) and Stage 2 (6 score) would give an overall score of 10. The higher the overall score the more important the proposed link.

# Priority projects scoring table - Task 1 & Task 2

| Project name/ link | Total score Task 1 | Total score Task 2 | Total score for |
|--------------------|--------------------|--------------------|-----------------|
|                    |                    |                    | key projects    |

| North - south footpath's cycleway link improvements (whole)