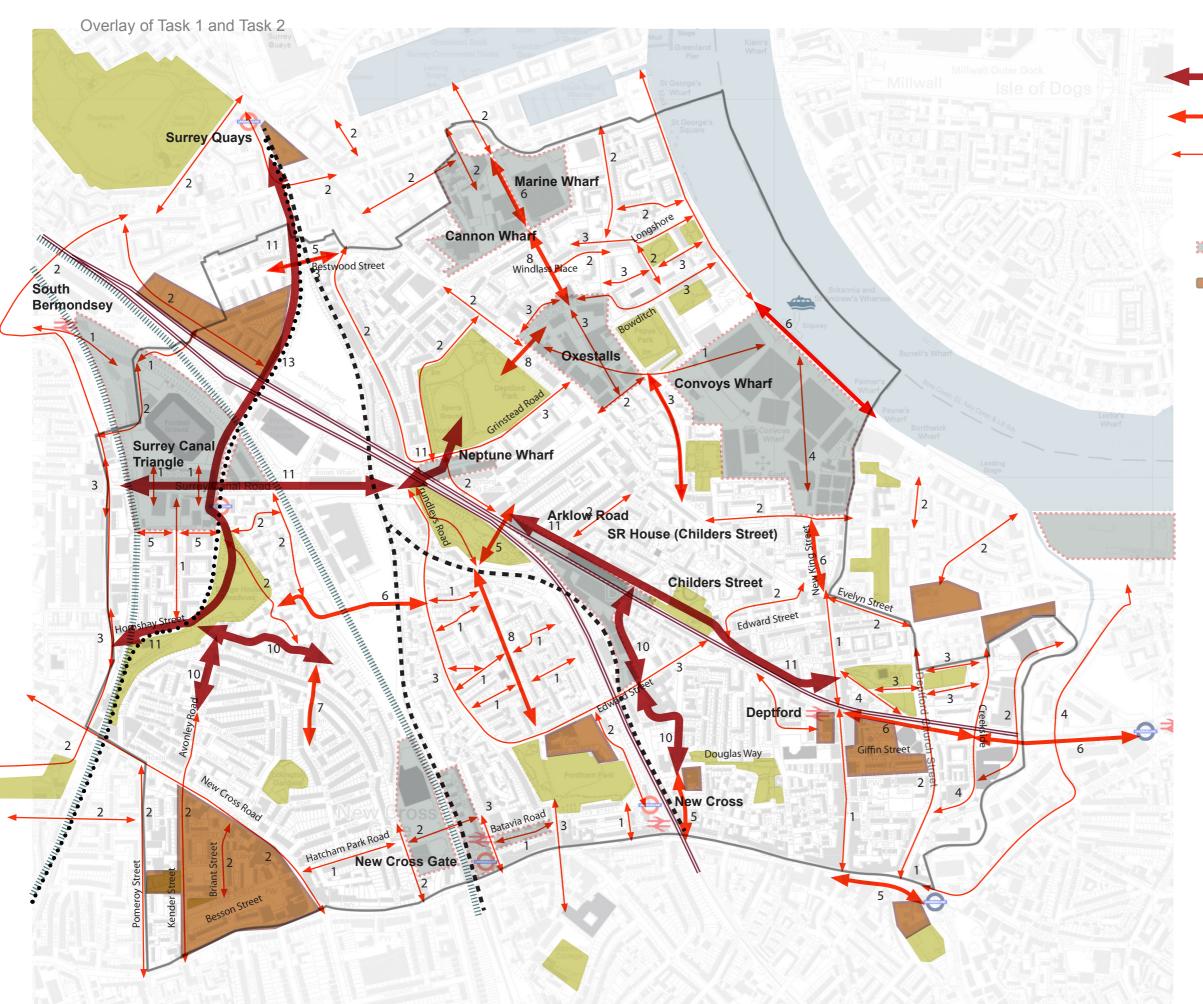

### 8.0 Appendix

#### **Priority links**

Priority links A (15-10 score)

Priority links B (9-5 score)

Priority links C (4-1 score)

#### Development Sites

Potential Development Sites

### Score system:

A score of 1 - 15 reflects the overlay of Stage 1 and Stage 2 overall scores. eg. Stage 1 (4 score) and Stage 2 (6 score) would give an overall score of 10. The higher the overall score the more important the proposed link.

# Priority projects scoring table - Task 1 & Task 2

| Project name/ link | Total score Task 1 | Total score Task 2 | Total score for |
|--------------------|--------------------|--------------------|-----------------|
|                    |                    |                    | key projects    |