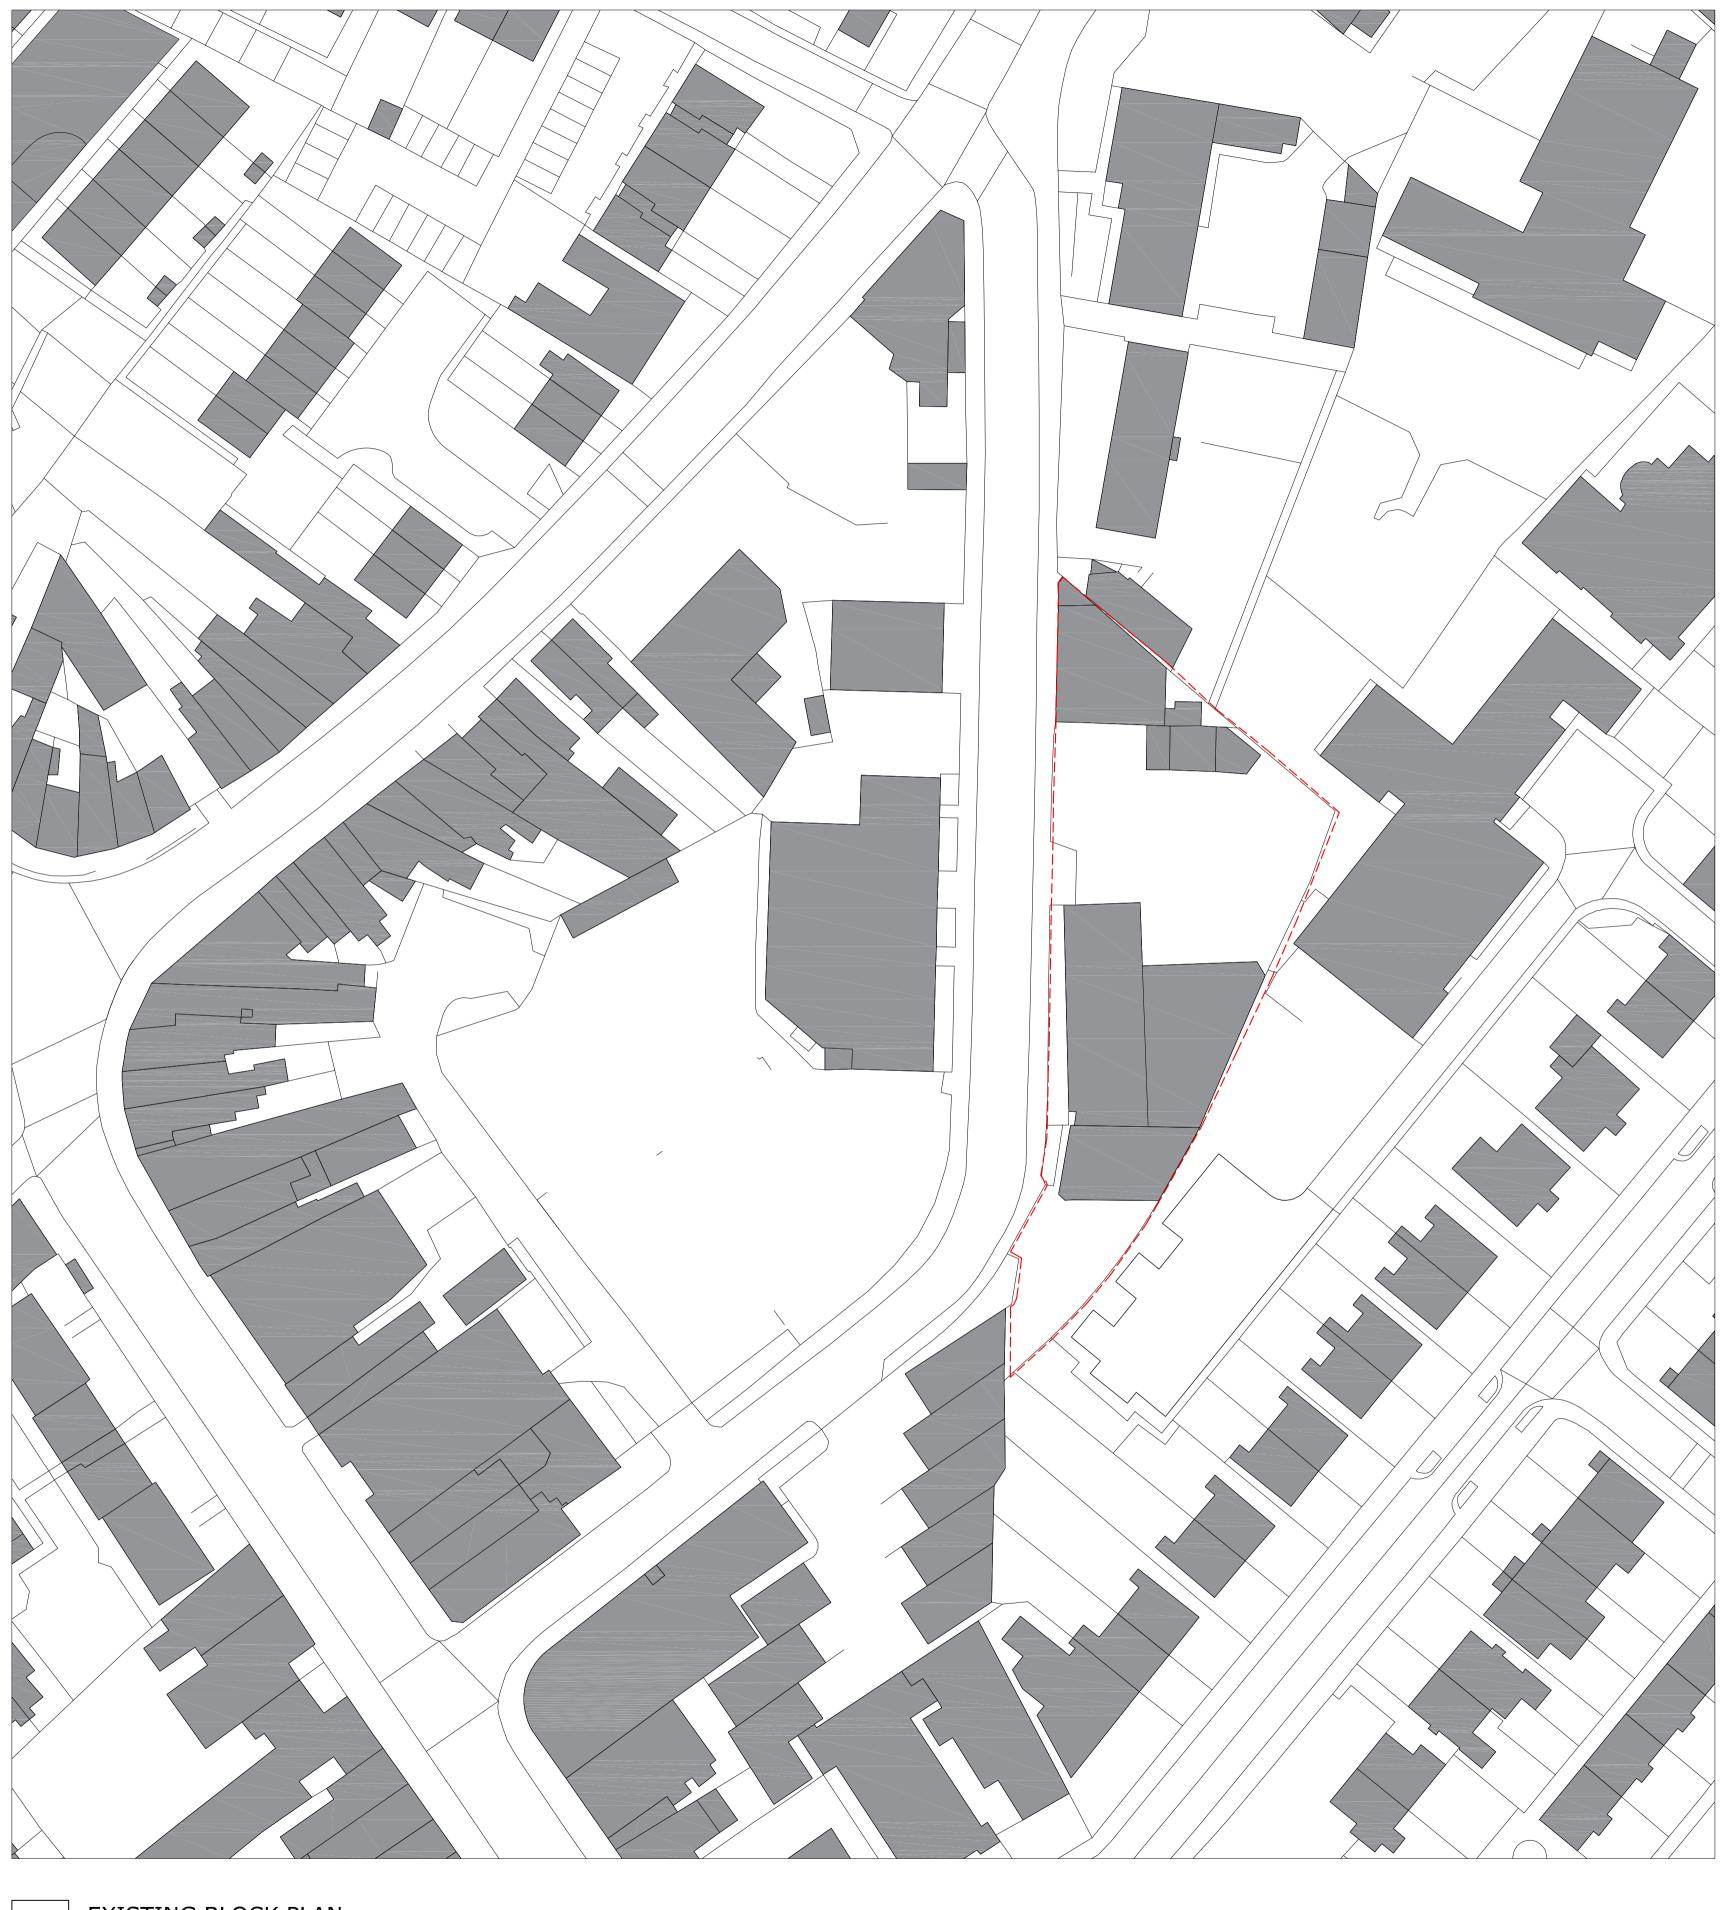

Α

EXISTING BLOCK PLAN 1:500@A1, 1:1000@A3 This drawing is the property of DC Architecture+Design Ltd, and they reserve the copyright. The drawing is issued on the condition that it is not copied, reproduced, retained or disclosed, in whole or part, to any unauthorised person without the consent from DC Architecture+Design Ltd. Figures and dimensions are to be taken in preference to those scaled. The contractor is to verify all dimensions and conditions on site.

NOTES:

REVISIONS

<sup>Project</sup>: 21 - 57 Willow Way Sydenham

\_\_\_\_

<sup>Client</sup> : Kitewood Estates Ltd

Scale: 1:500 @A1

\_

Title : EXISTING BLOCK PLAN

Drawing Number : KTW034-DCR-EX-PL-A-0002

Date :
Drawn by :
Approved by:

16.11.2022
CF
-

DCARCHITECTURE + DESIGN Unit 512, Highgate Studios, 53-79 Highgate Road, LONDON NW5 1TL Tel: +44 (0)207 284 9200, Fax: +44 (0)207 284 9222 e-mail: info@DCarchdes.com