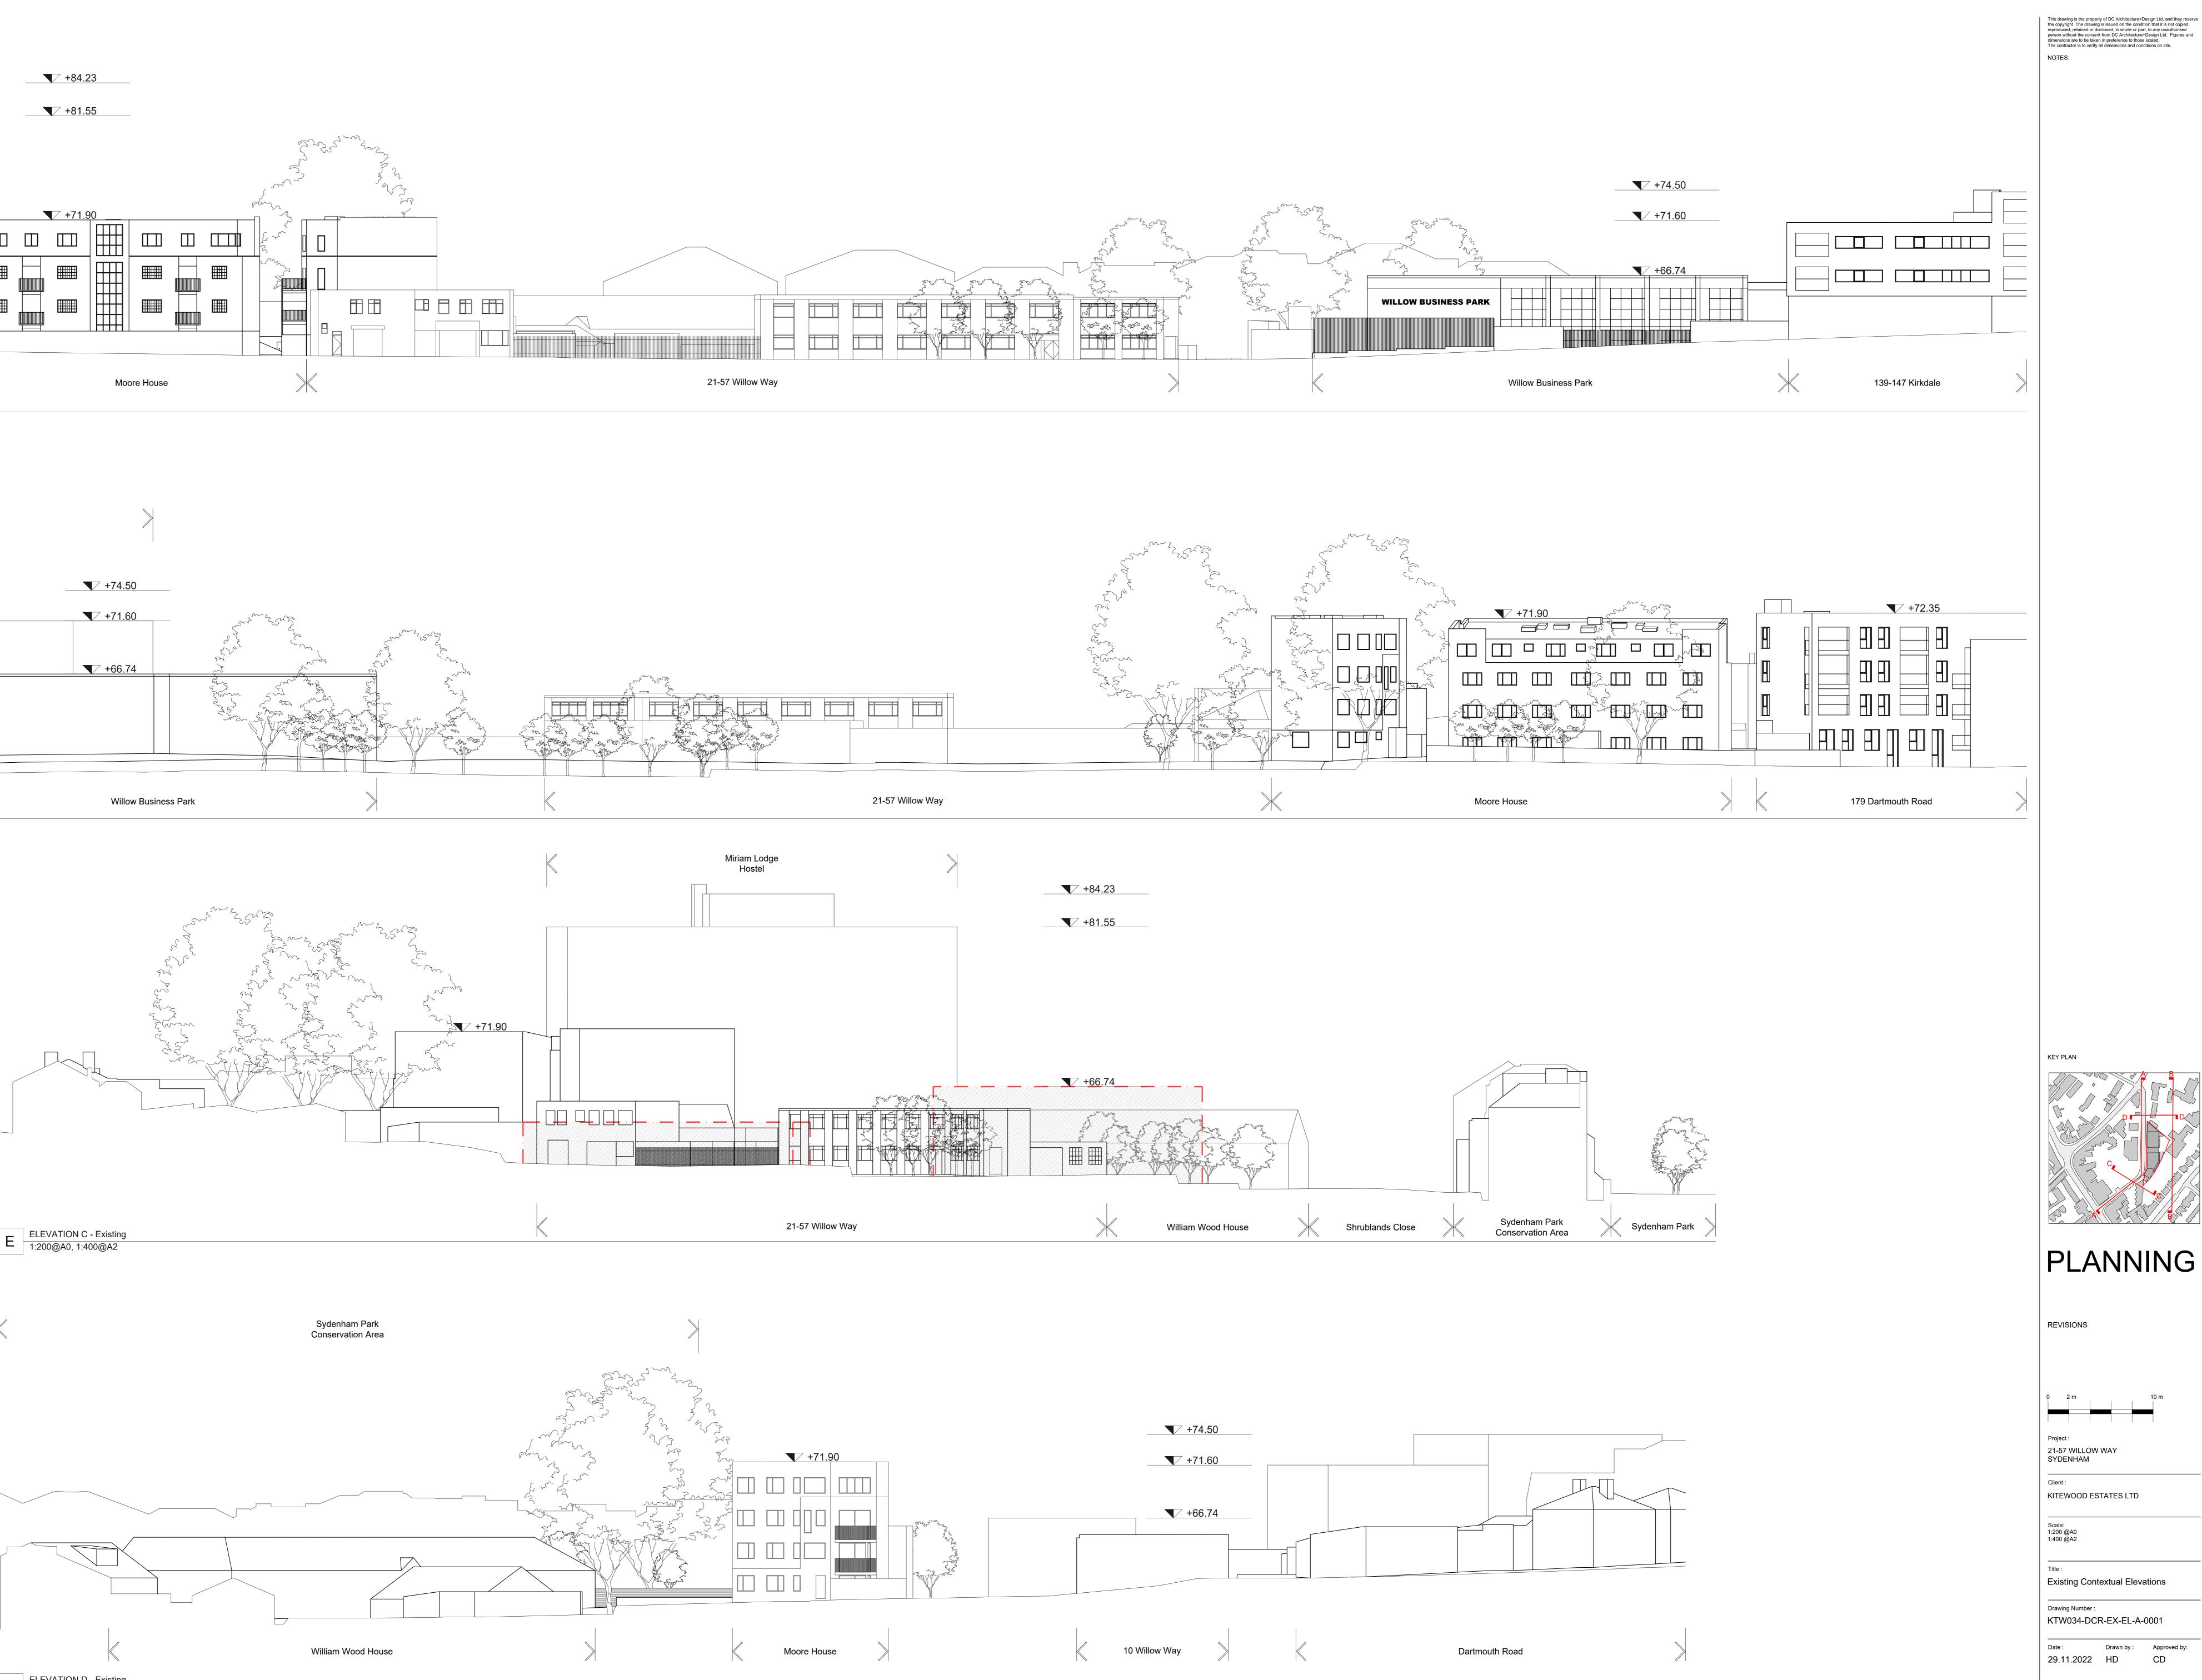

Unit 512, Highgate Studios, 53-79 Highgate Road, LONDON NW5 1TL Tel: +44 (0)207 284 9200, Fax: +44 (0)207 284 9222 e-mail: info@DCarchdes.com

E ELEVATION A - Existing 1:100@A0, 1:200@A2

ELEVATION B - Existing 1:100@A0, 1:200@A2

## 21-57 WILLOW WAY SYDENHAM

Client : KITEWOOD ESTATES LTD

## Scale: 1:100 @A0 1:200 @A2

Project :

Title : Existing Elevations

Drawing Number : KTW034-DCR-EX-EL-A-0002

Date : Drawn by : Ap

Date :Drawn by :Approved by:29.11.2022HDCD

DCARCHITECTURE--DESIGN Unit 512, Highgate Studios, 53-79 Highgate Road, LONDON NW5 1TL Tel: +44 (0)207 284 9200, Fax: +44 (0)207 284 9222 e-mail: info@DCarchdes.com