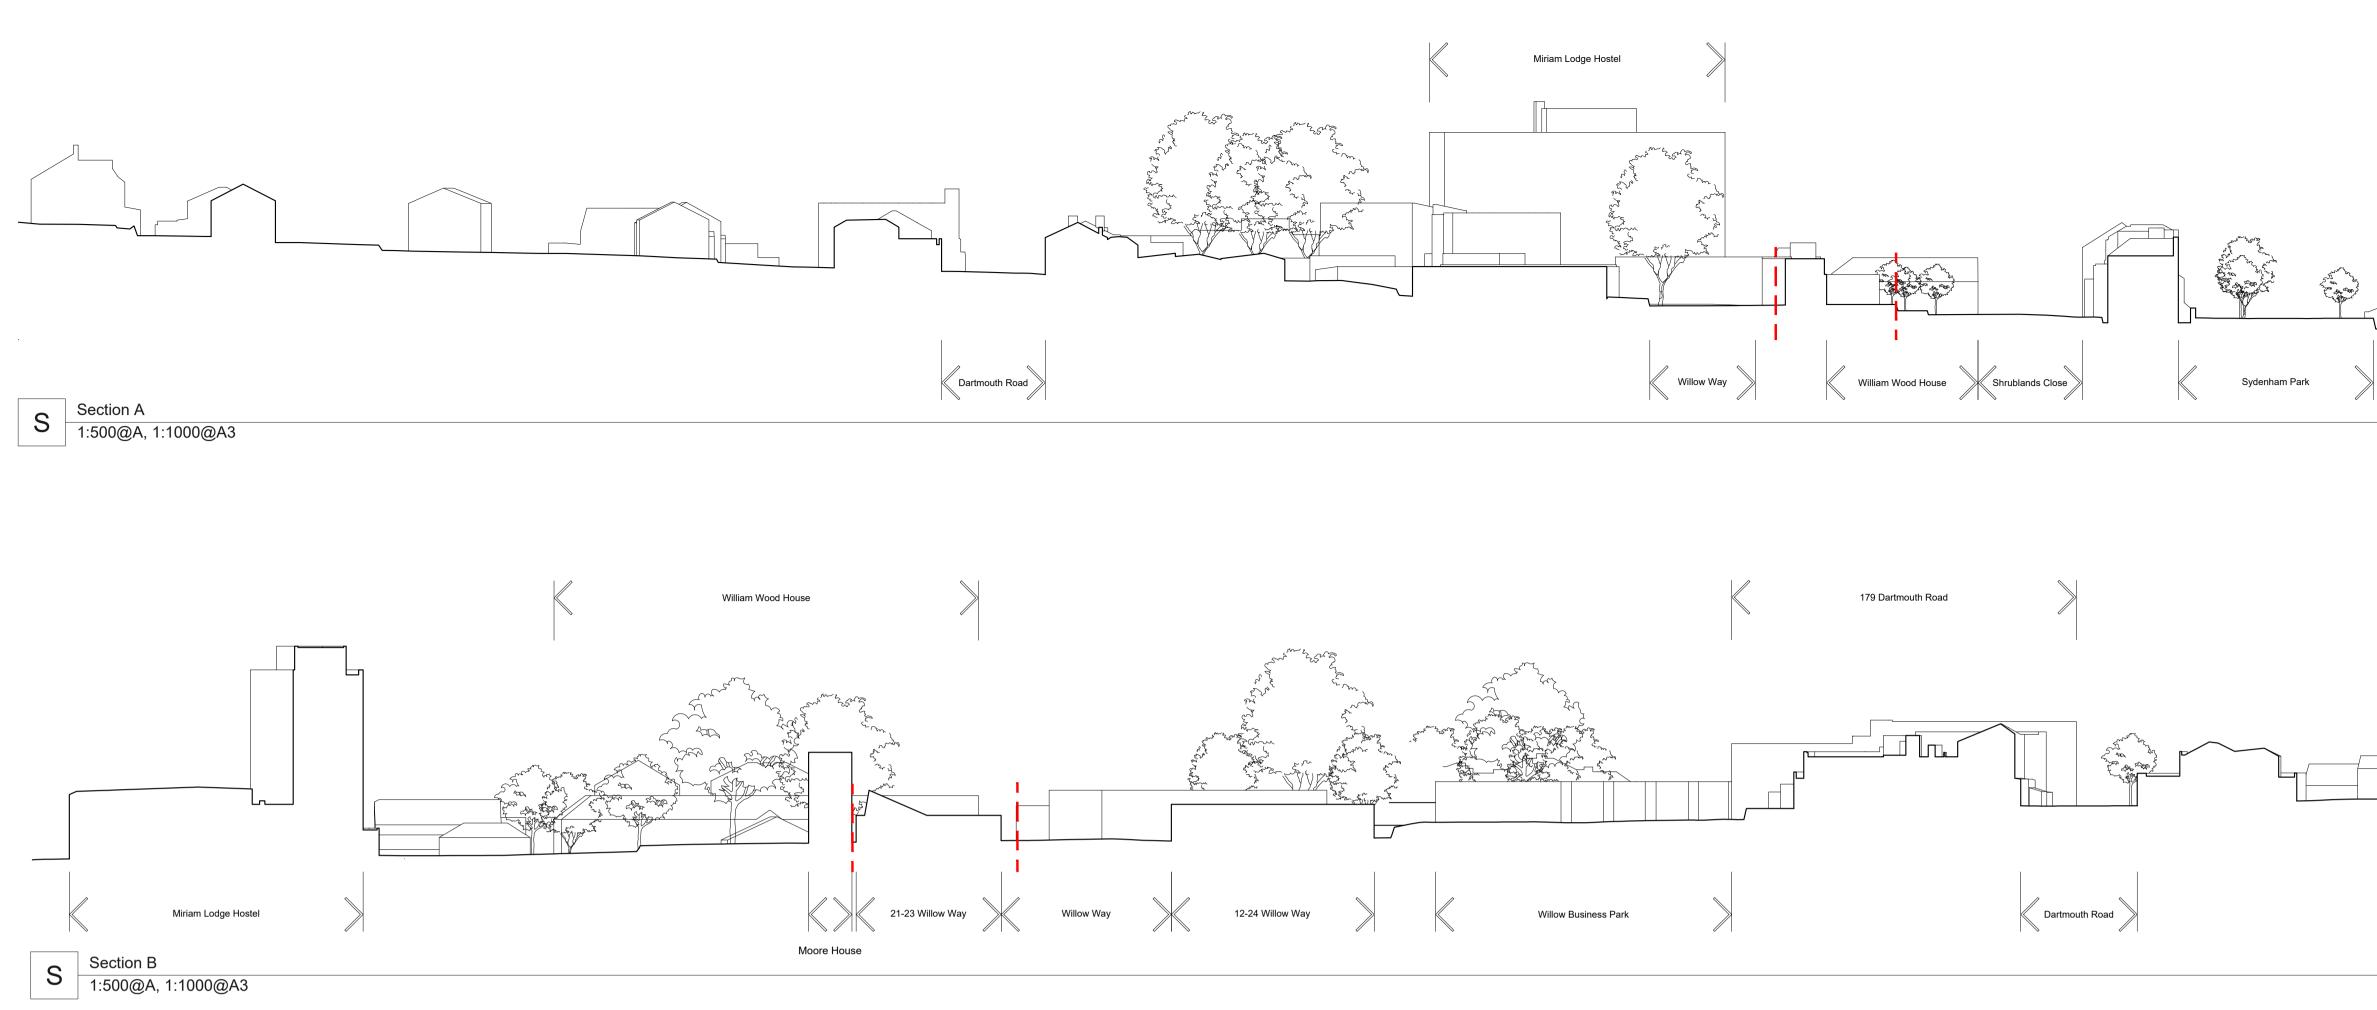

# PLANNING

REVISIONS

Project : 21-57 WILLOW WAY SYDENHAM

Client :

KITEWOOD ESTATES LTD

Scale: 1:500 @A1 1:1000 @A3

Title : Existing Site Sections

Drawing Number : KTW034-DCR-EX-SE-0001