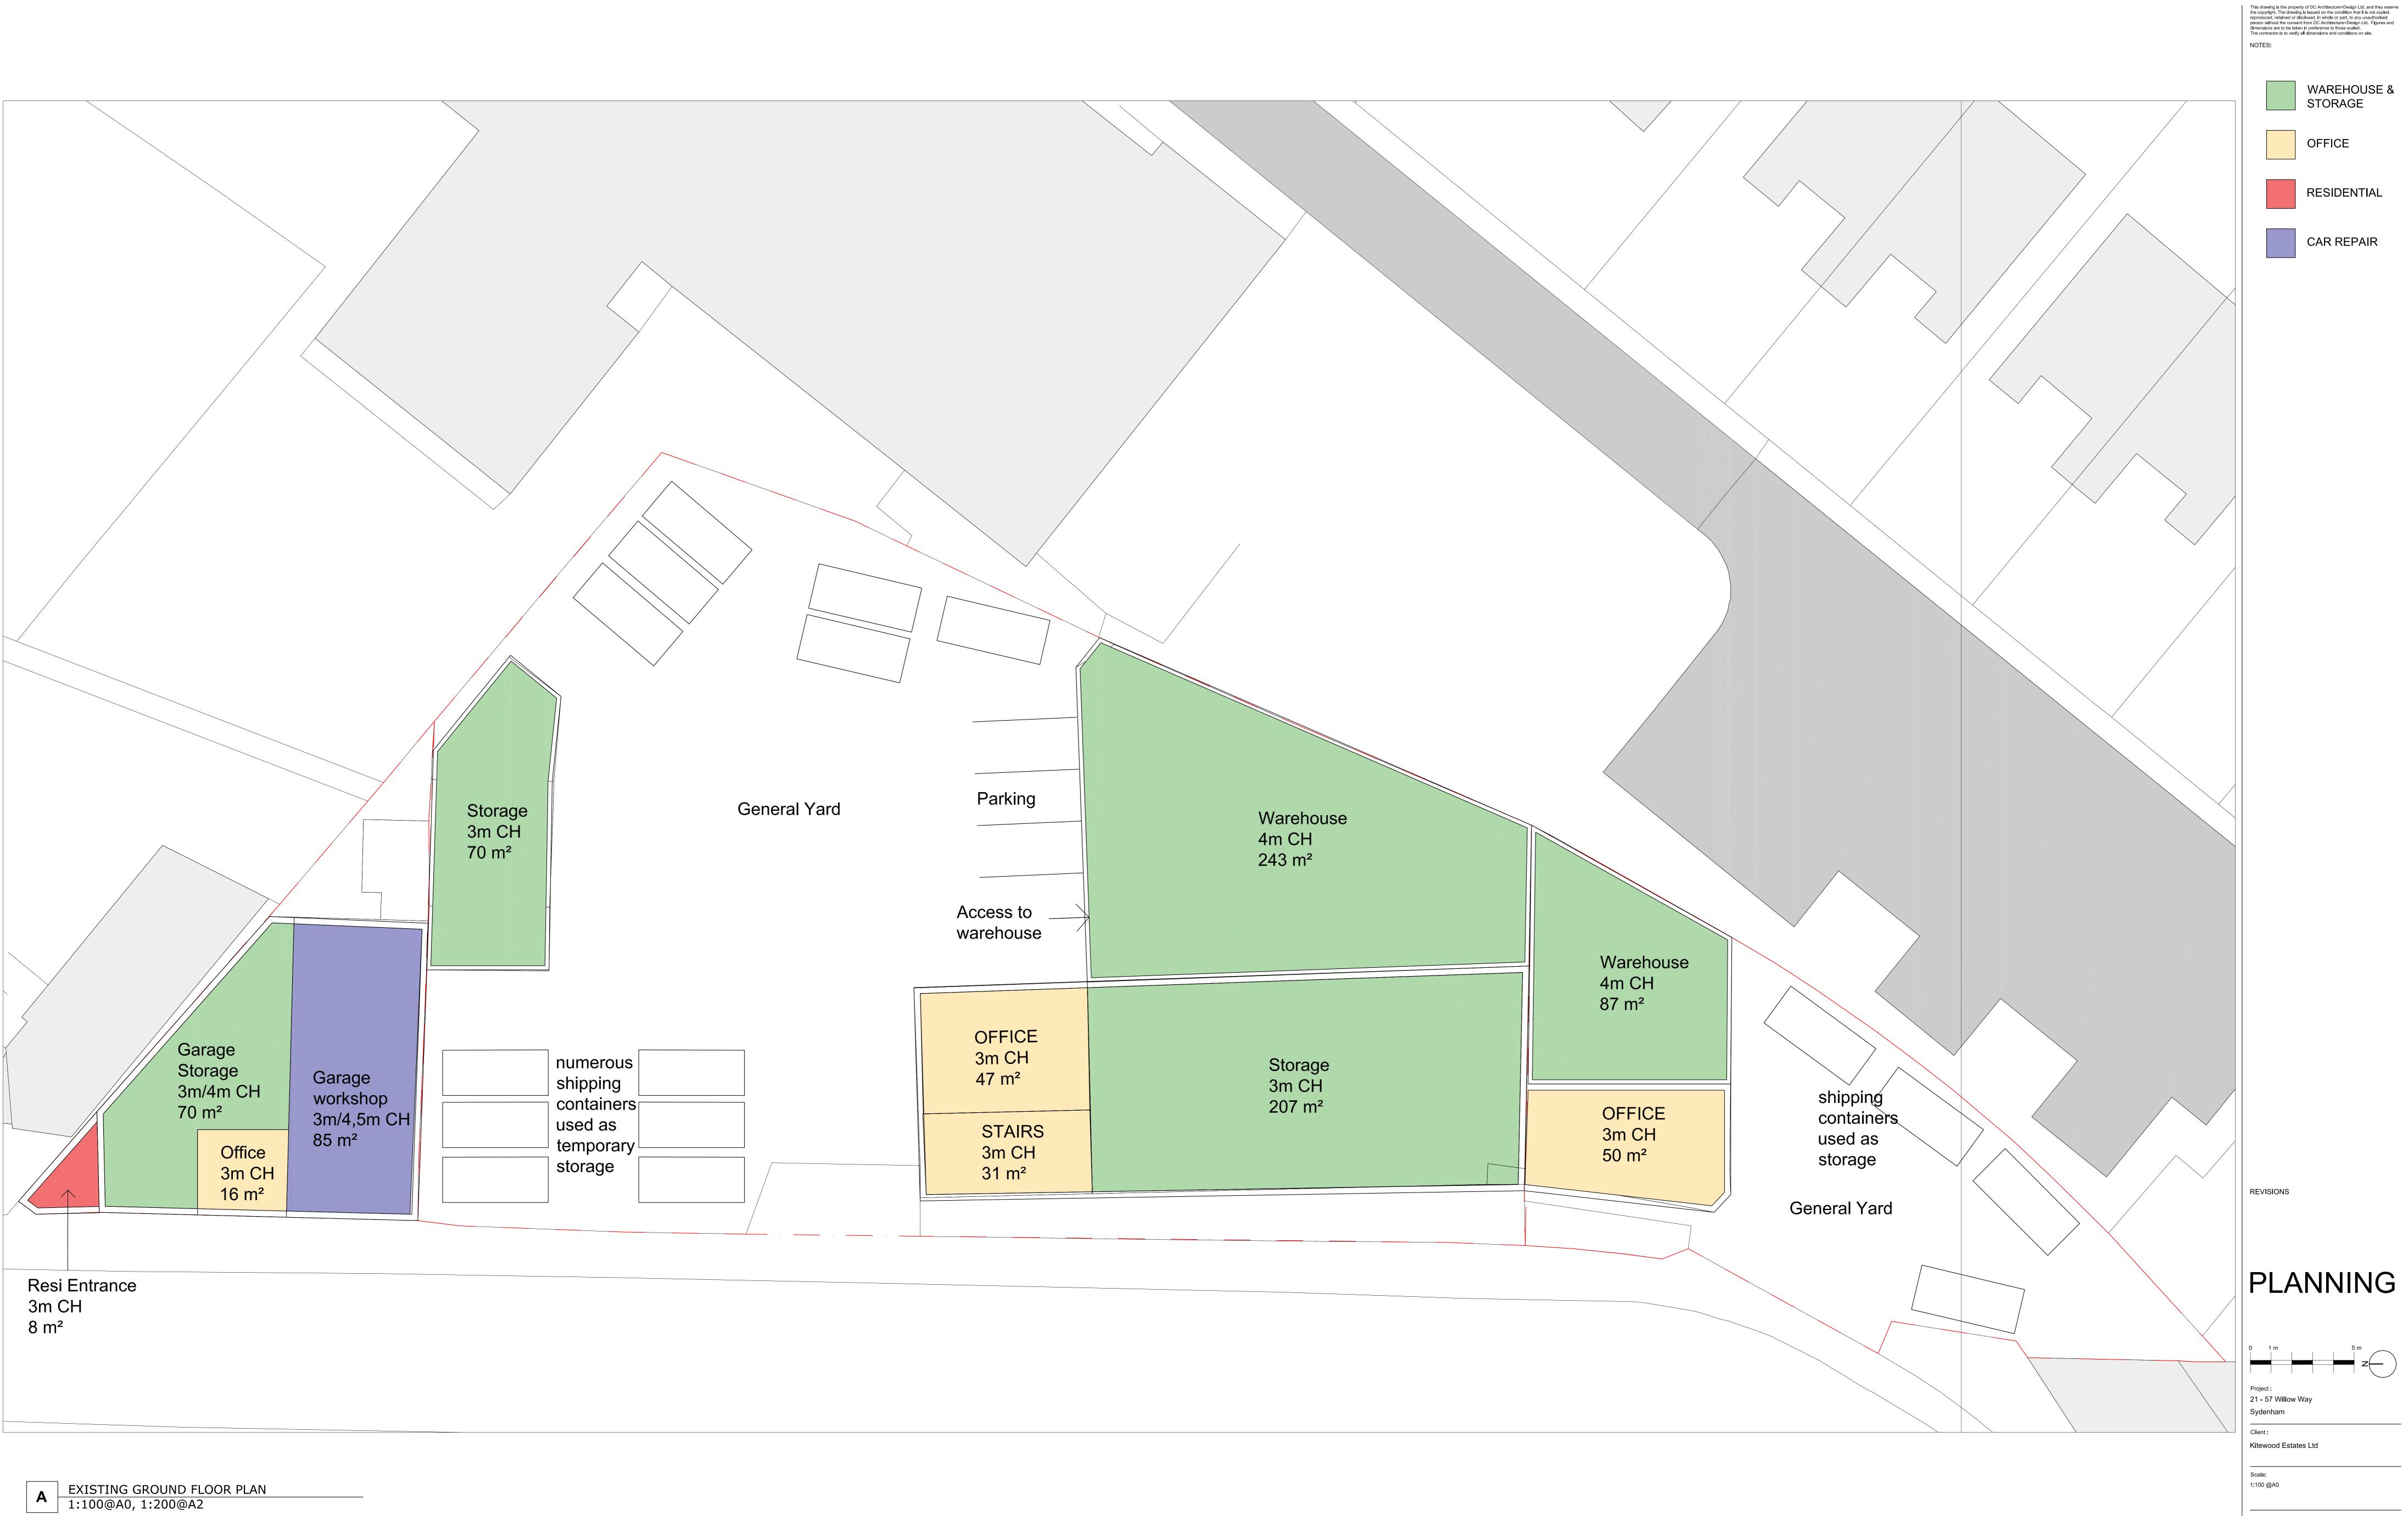

Title : EXISTING GROUND FLOOR PLAN Drawing Number :

KTW034-DCR-EX-PL-A-0003

Date: Drawn by: Approved by:

16.11.2022 CF --

DCARCHITECTURE+DESIGN Unit 512, Highgate Studios, 53-79 Highgate Road, LONDON NW5 1TL Tel: +44 (0)207 284 9200, Fax: +44 (0)207 284 9222 e-mail: info@DCarchdes.com