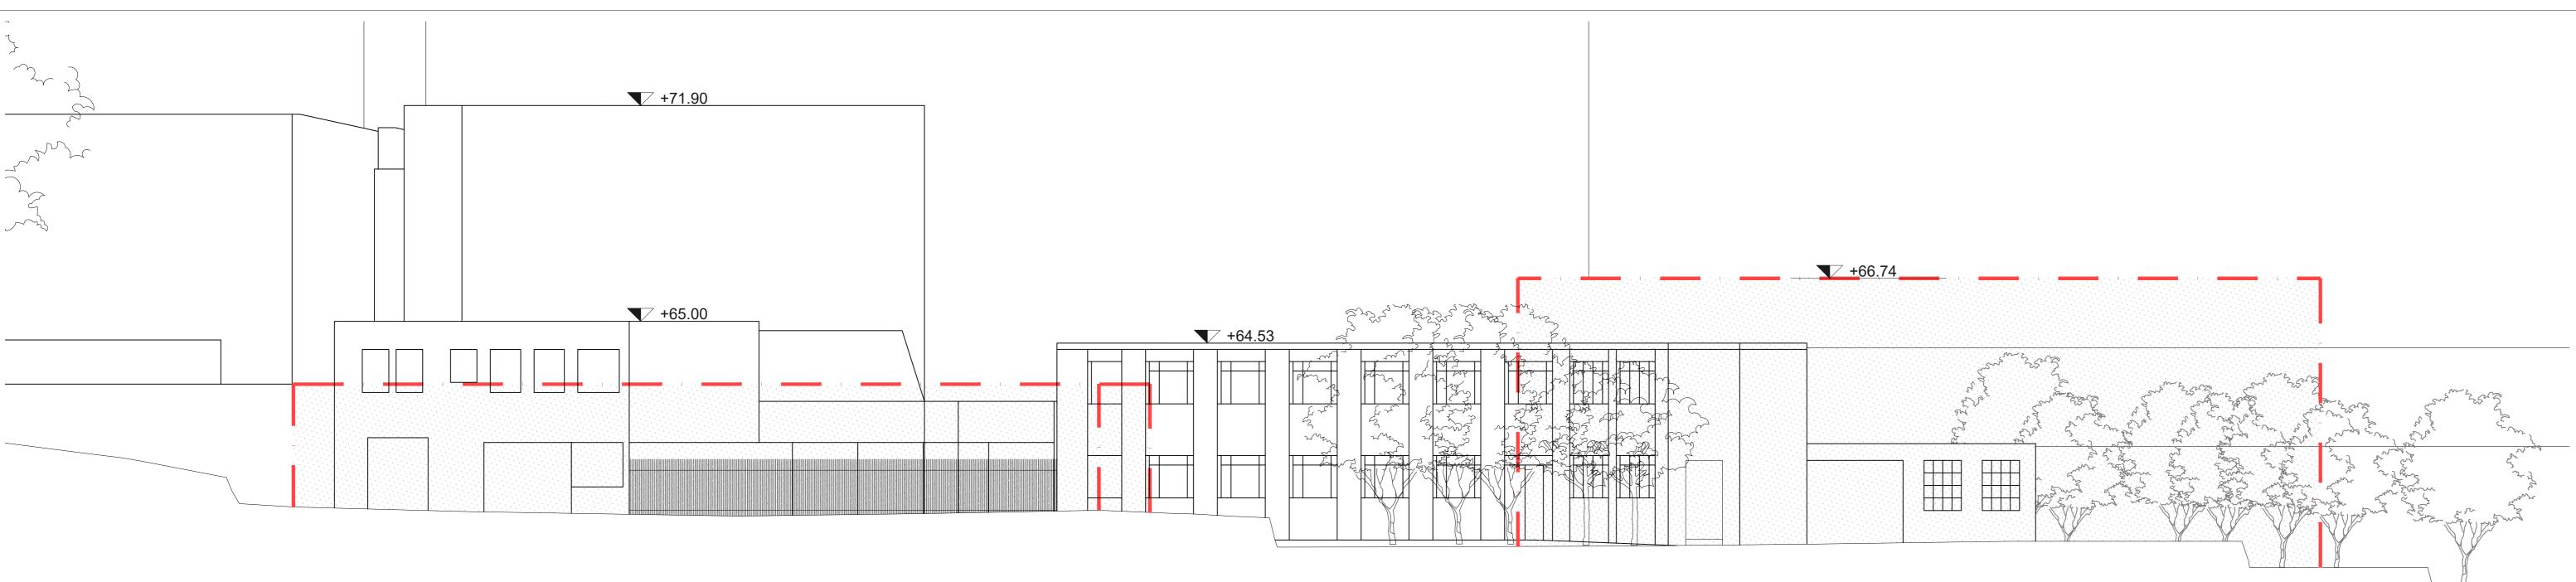

Unit 512, Highgate Studios, 53-79 Highgate Road, LONDON NW5 1TL Tel: +44 (0)207 284 9200, Fax: +44 (0)207 284 9222 e-mail: info@DCarchdes.com

E ELEVATION A - Existing 1:100@A0, 1:200@A2

ELEVATION B - Existing 1:100@A0, 1:200@A2

## 21-57 WILLOW WAY SYDENHAM

Client : KITEWOOD ESTATES LTD

## Scale: 1:100 @A0 1:200 @A2

Project :

Title : Existing Elevations

Drawing Number : KTW034-DCR-EX-EL-A-0002

Date : Drawn by : Ap

Date :Drawn by :Approved by:29.11.2022HDCD

DCARCHITECTURE--DESIGN Unit 512, Highgate Studios, 53-79 Highgate Road, LONDON NW5 1TL Tel: +44 (0)207 284 9200, Fax: +44 (0)207 284 9222 e-mail: info@DCarchdes.com