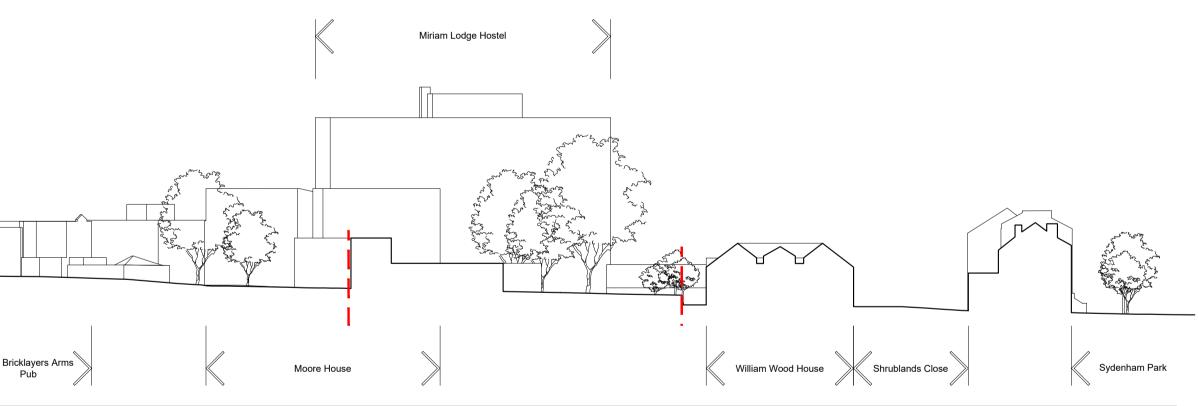

# PLANNING

REVISIONS

Project : 21-57 WILLOW WAY SYDENHAM

Client :

KITEWOOD ESTATES LTD

Scale: 1:500 @A1 1:1000 @A3

Title : Existing Site Sections

Drawing Number : KTW034-DCR-EX-SE-0001

## 21-57 WILLOW WAY SYDENHAM

Client : KITEWOOD ESTATES LTD

## Scale: 1:100 @A0 1:200 @A2

Project :

Title : Existing Elevations

Drawing Number : KTW034-DCR-EX-EL-A-0002

Date : Drawn by : Ap

Date :Drawn by :Approved by:29.11.2022HDCD

DCARCHITECTURE--DESIGN Unit 512, Highgate Studios, 53-79 Highgate Road, LONDON NW5 1TL Tel: +44 (0)207 284 9200, Fax: +44 (0)207 284 9222 e-mail: info@DCarchdes.com