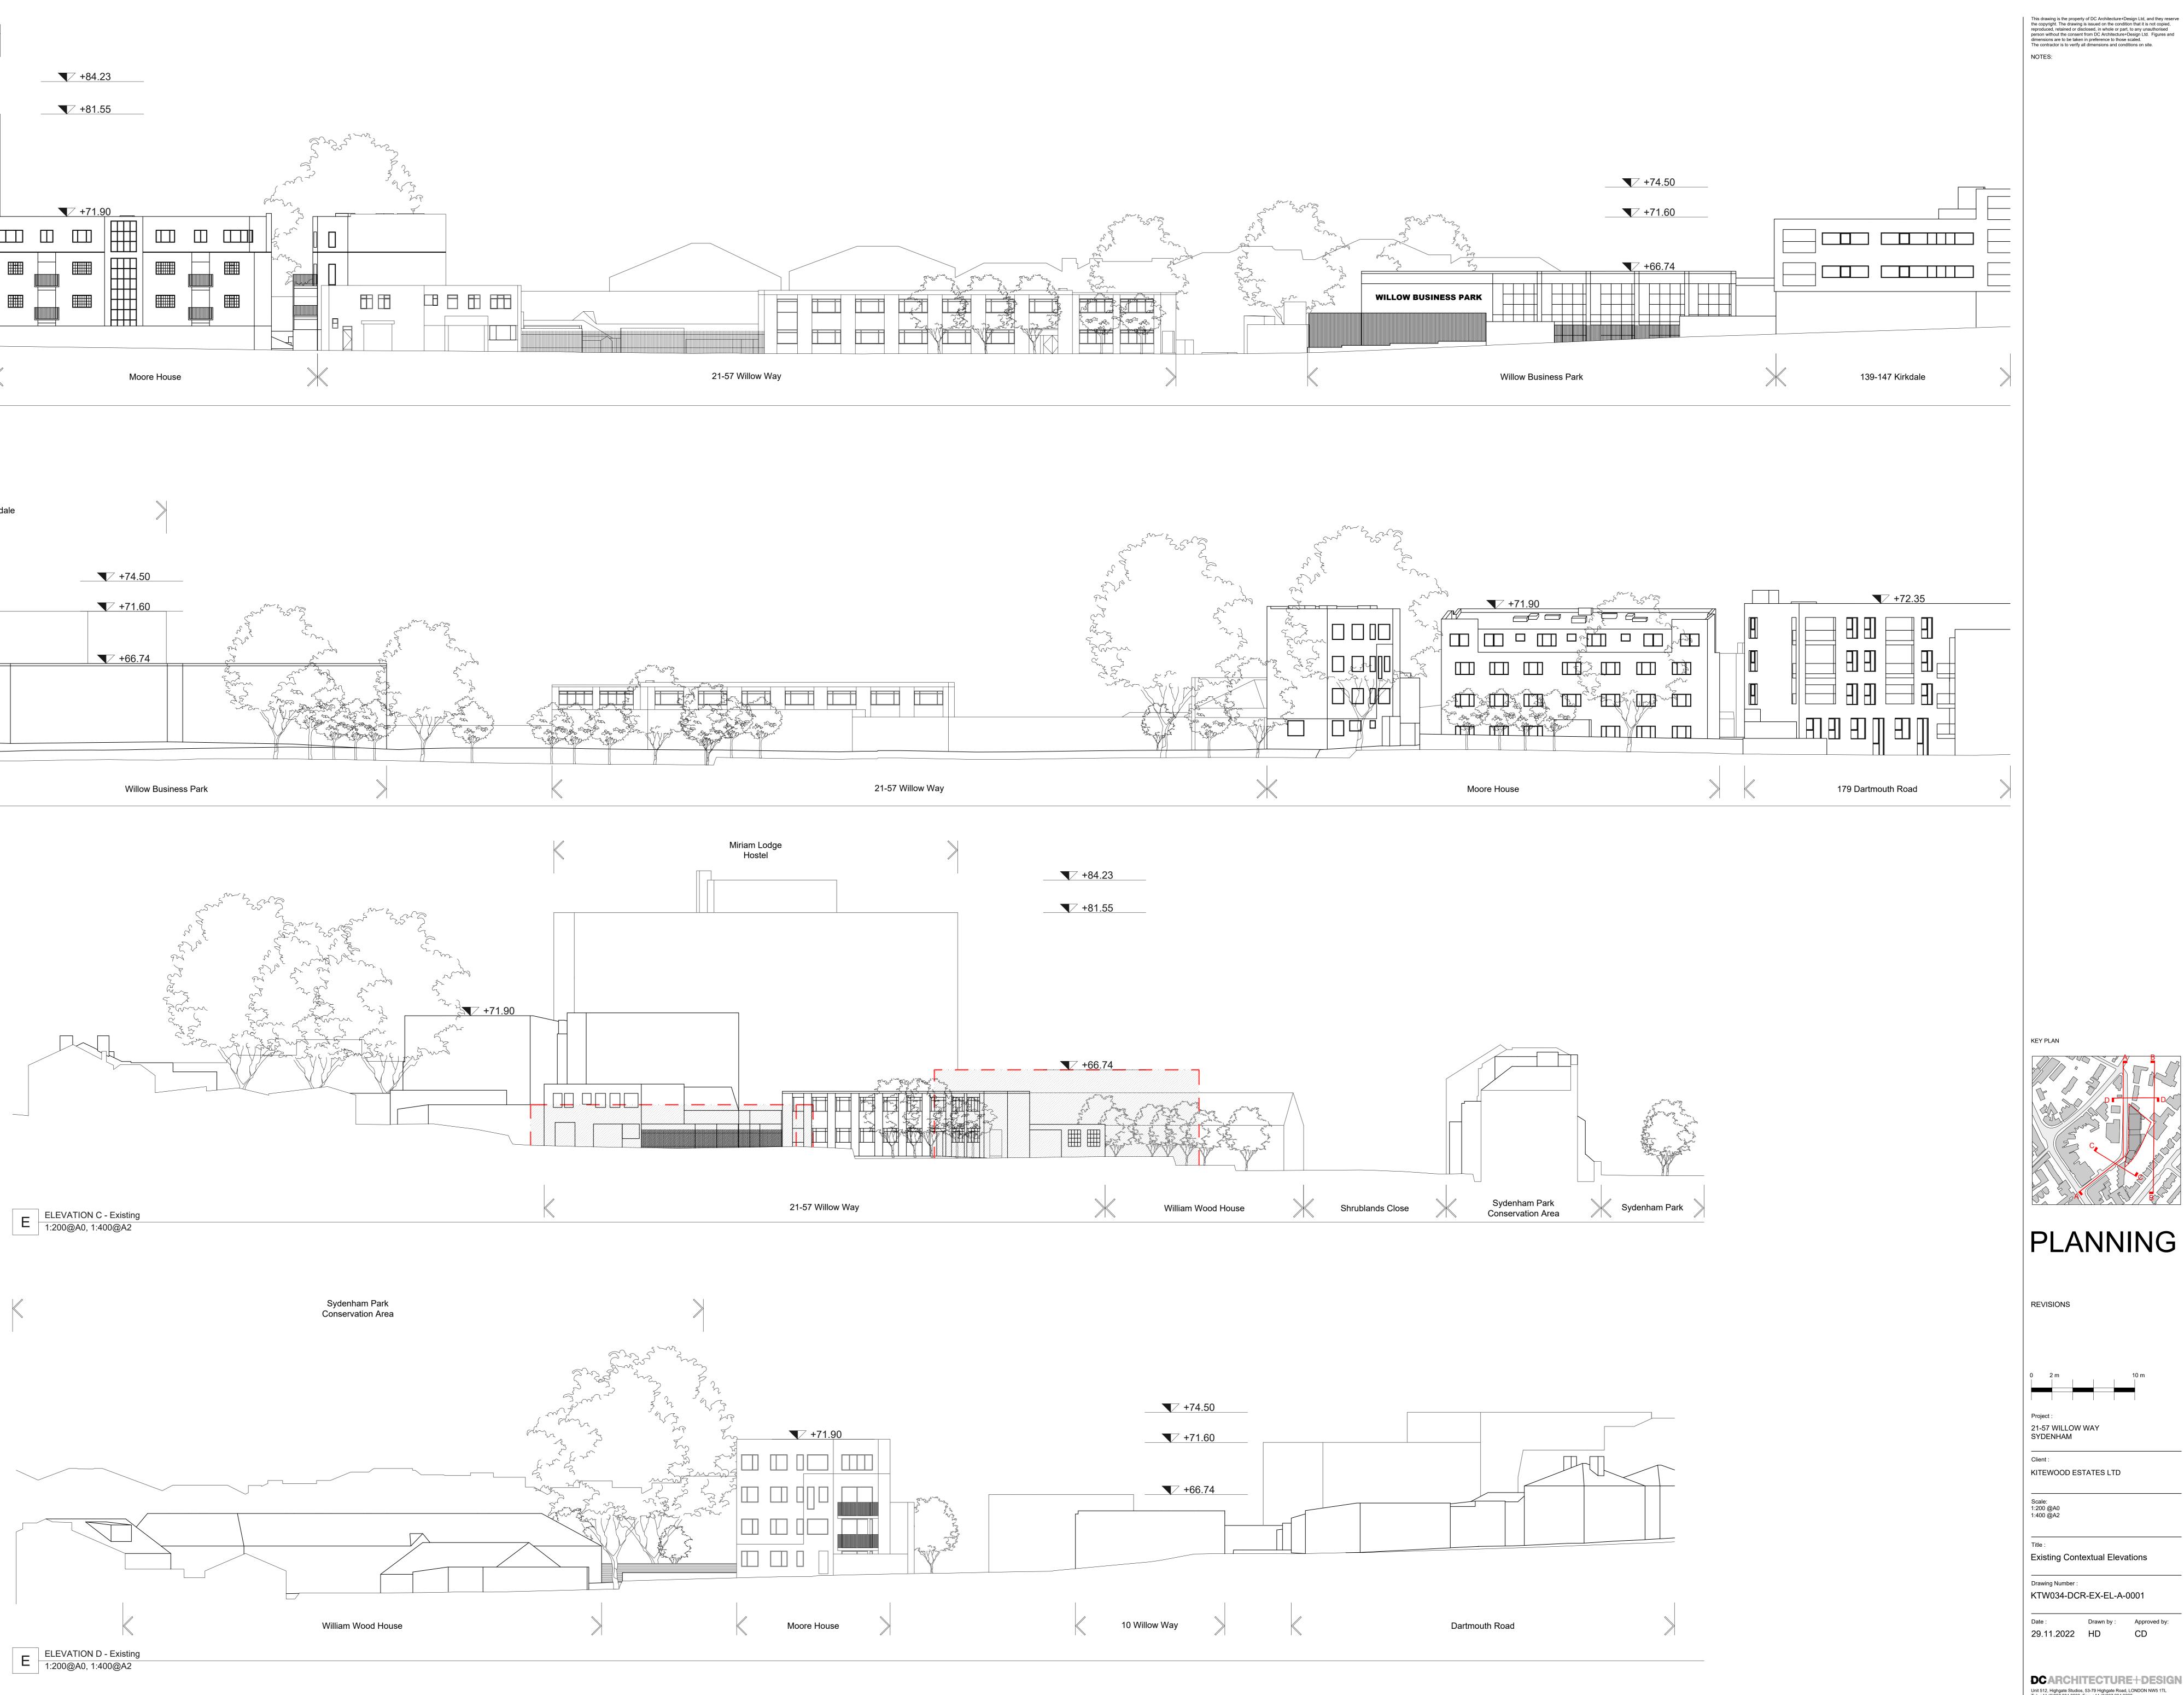

Unit 512, Highgate Studios, 53-79 Highgate Road, LONDON NW5 1TL Tel: +44 (0)207 284 9200, Fax: +44 (0)207 284 9222 e-mail: info@DCarchdes.com

E ELEVATION A - Existing 1:100@A0, 1:200@A2

ELEVATION B - Existing 1:100@A0, 1:200@A2

## 21-57 WILLOW WAY SYDENHAM

Client : KITEWOOD ESTATES LTD

## Scale: 1:100 @A0 1:200 @A2

Project :

Title : Existing Elevations

Drawing Number : KTW034-DCR-EX-EL-A-0002

Date : Drawn by : Ap

Date :Drawn by :Approved by:29.11.2022HDCD

DCARCHITECTURE--DESIGN Unit 512, Highgate Studios, 53-79 Highgate Road, LONDON NW5 1TL Tel: +44 (0)207 284 9200, Fax: +44 (0)207 284 9222 e-mail: info@DCarchdes.com