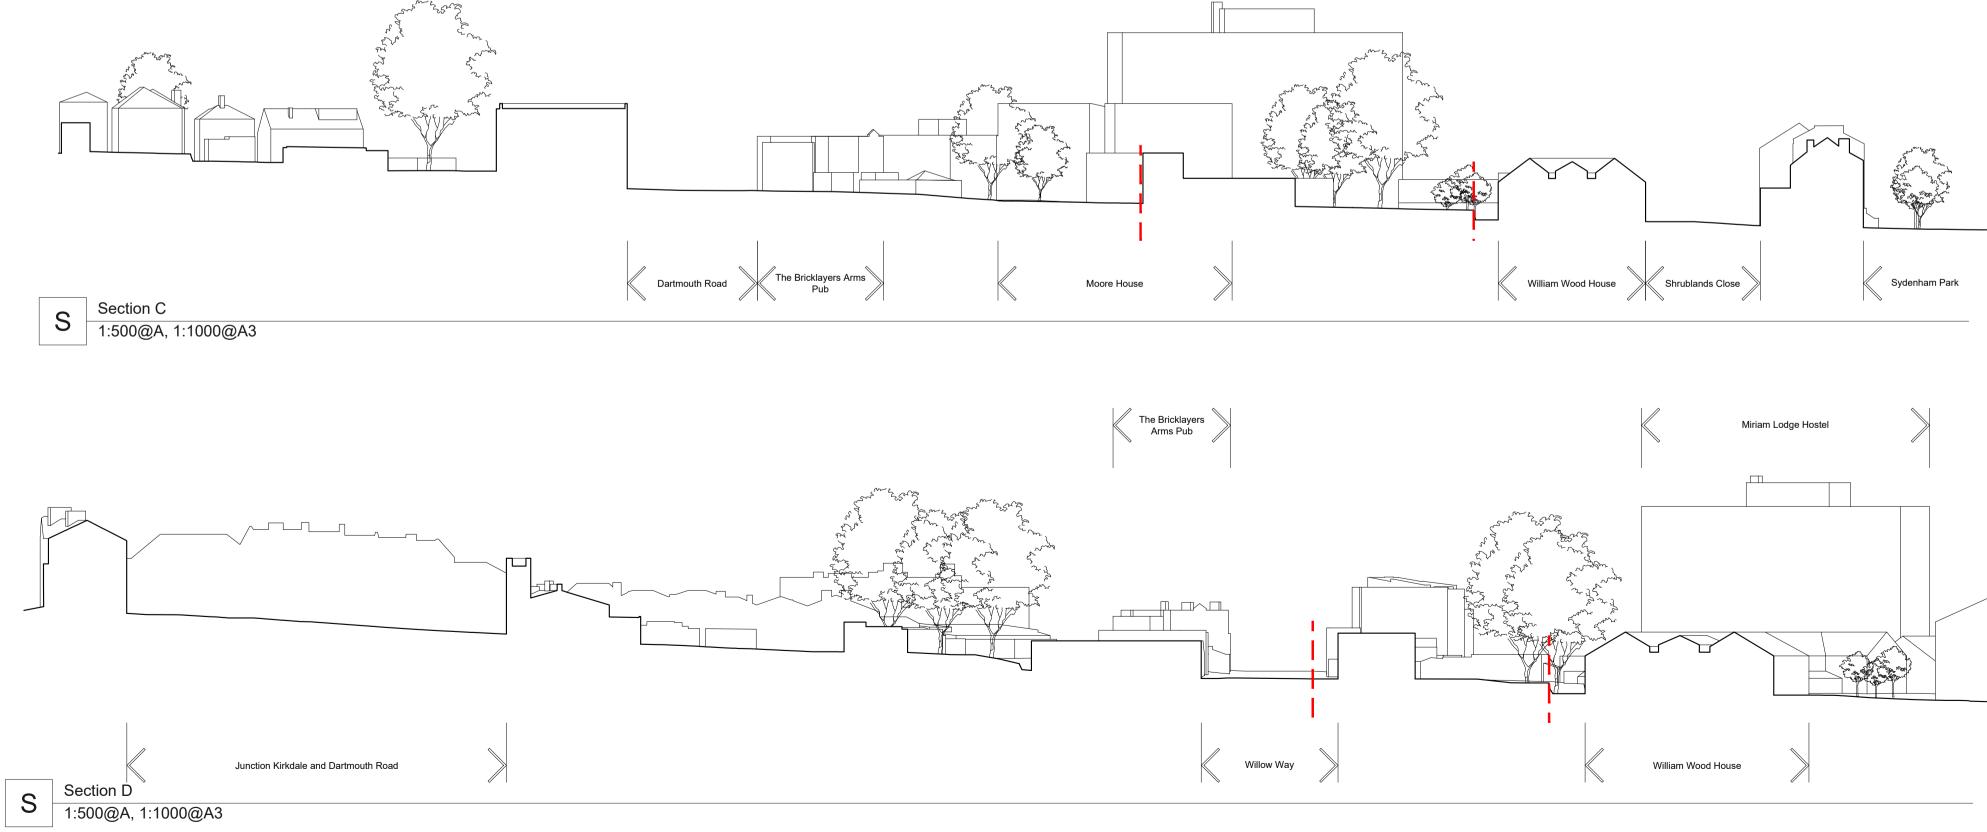

# PLANNING

REVISIONS

Project : 21-57 WILLOW WAY SYDENHAM

Client :

KITEWOOD ESTATES LTD

Scale: 1:500 @A1 1:1000 @A3

Title : Existing Site Sections

Drawing Number : KTW034-DCR-EX-SE-0001

## 21-57 WILLOW WAY SYDENHAM

Client : KITEWOOD ESTATES LTD

## Scale: 1:100 @A0 1:200 @A2

Project :

Title : Existing Elevations

Drawing Number : KTW034-DCR-EX-EL-A-0002

Date : Drawn by : Ap

Date :Drawn by :Approved by:29.11.2022HDCD

DCARCHITECTURE--DESIGN Unit 512, Highgate Studios, 53-79 Highgate Road, LONDON NW5 1TL Tel: +44 (0)207 284 9200, Fax: +44 (0)207 284 9222 e-mail: info@DCarchdes.com