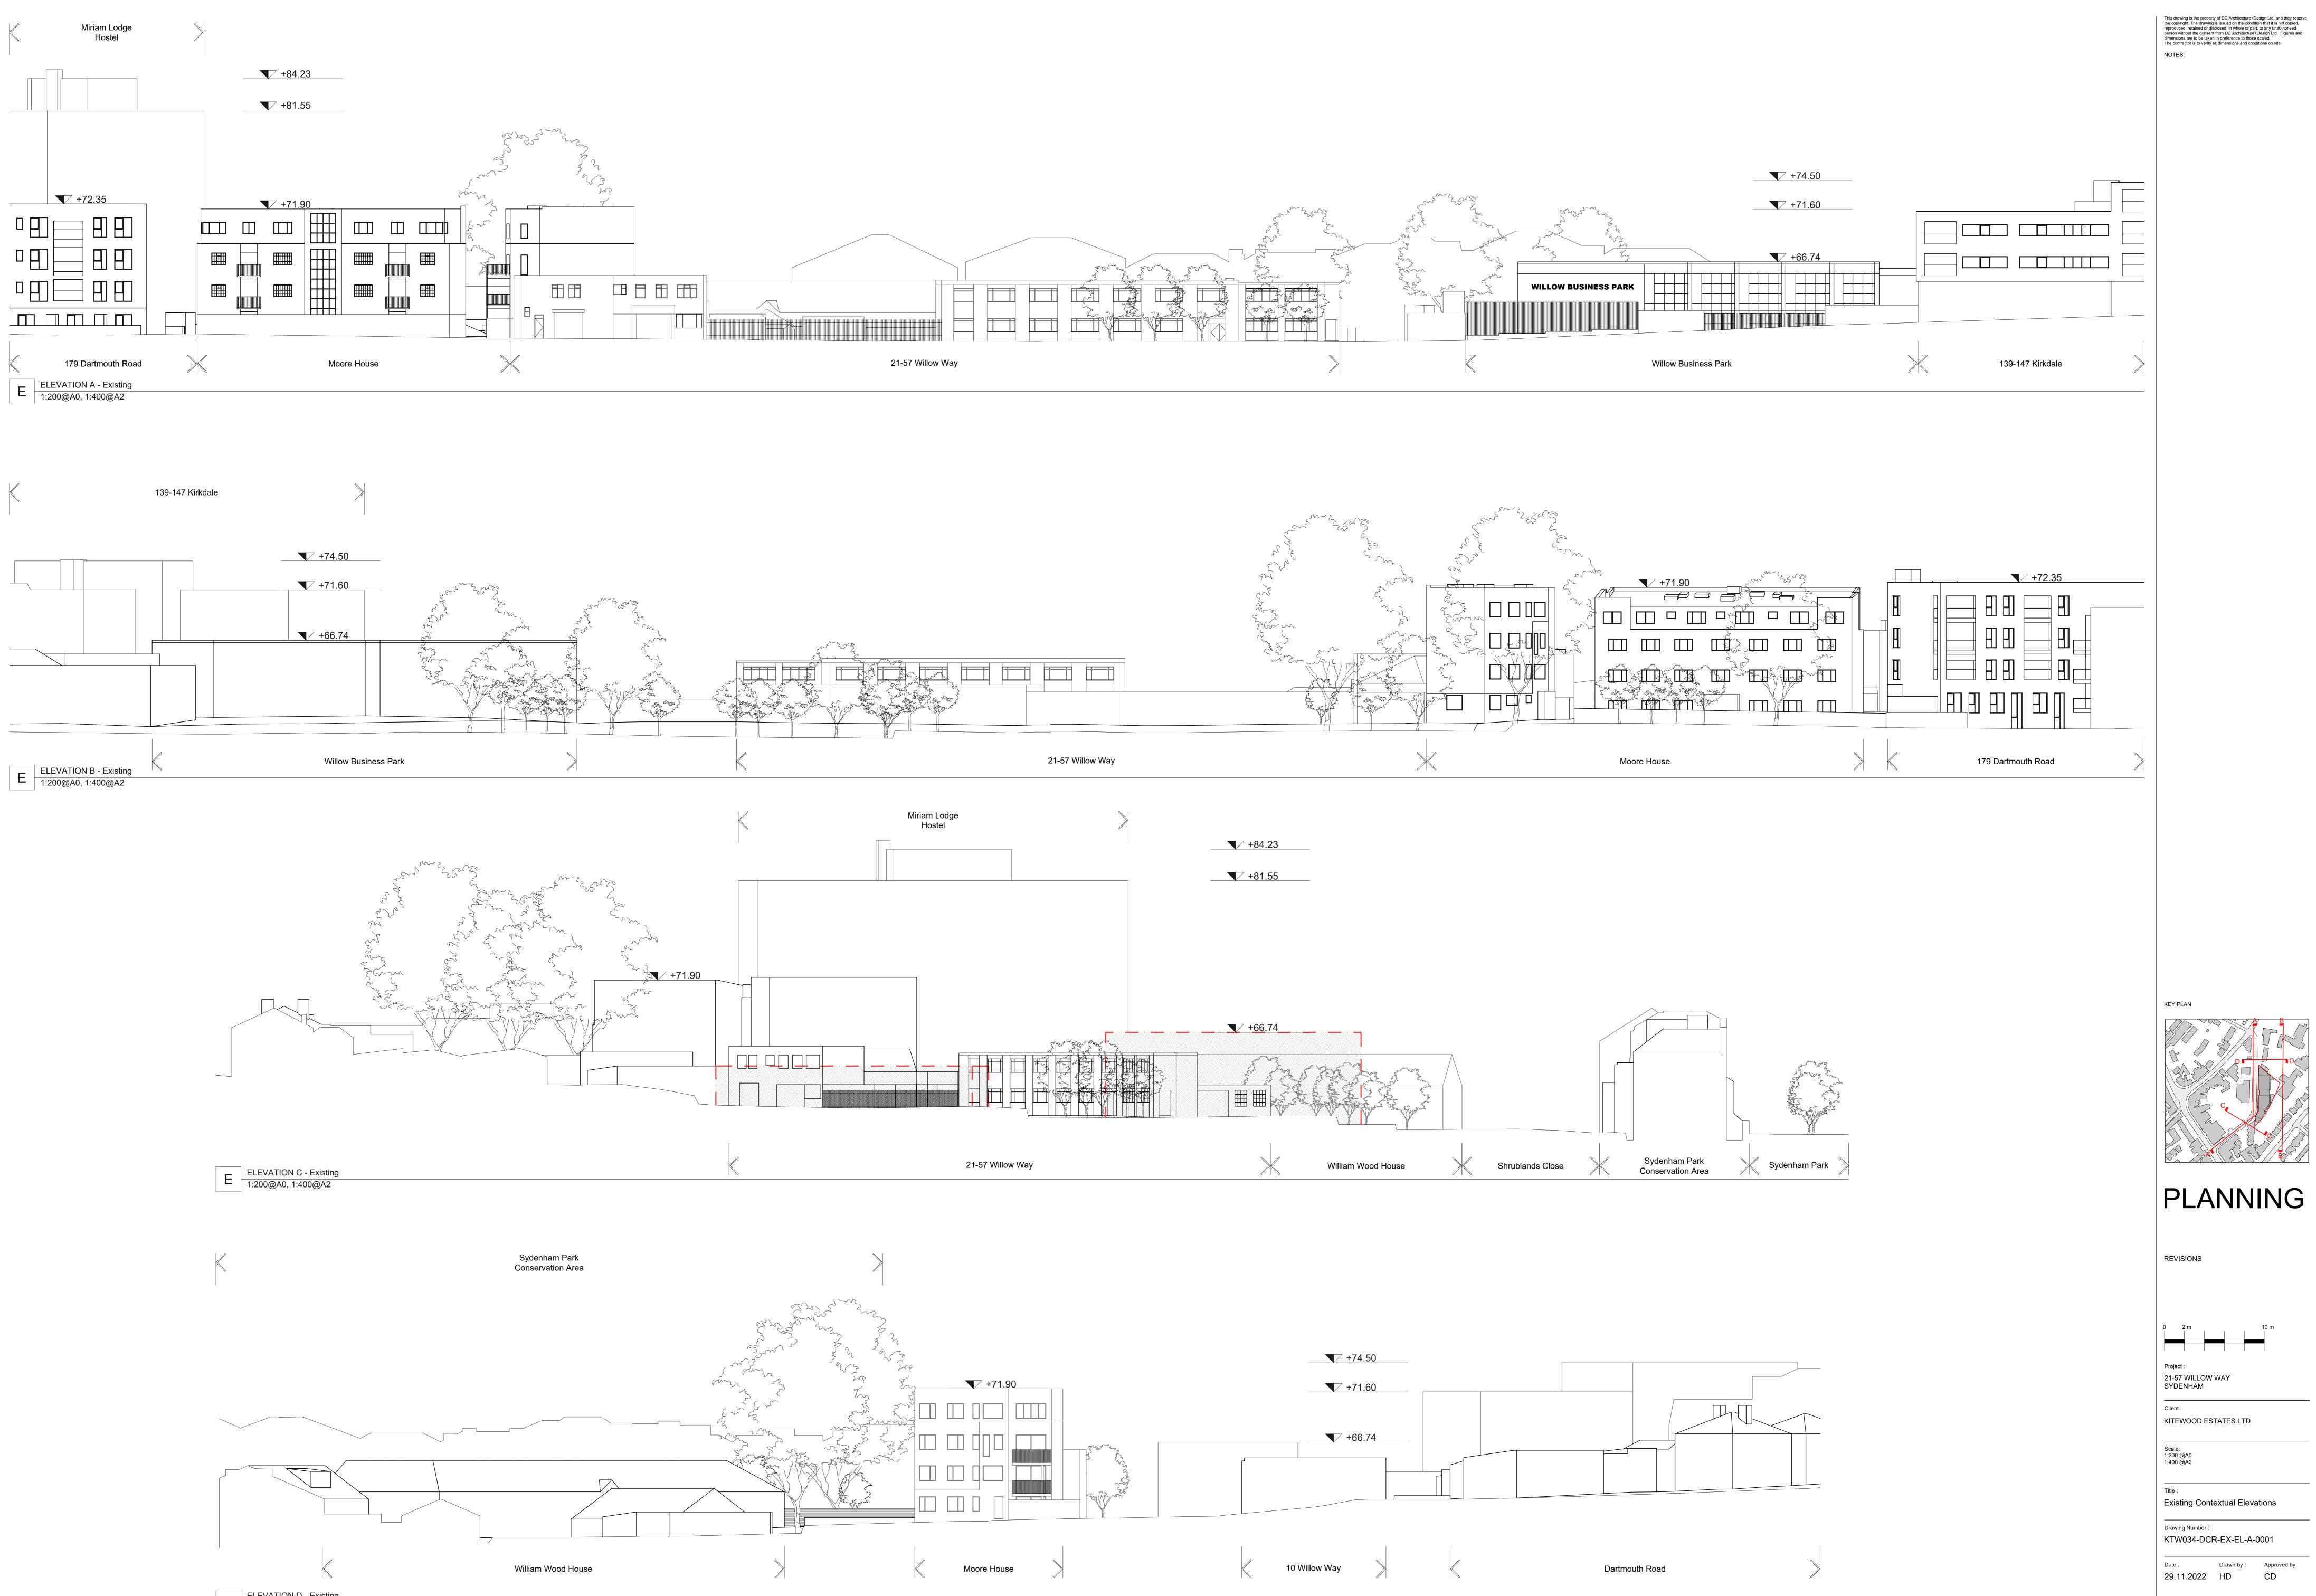

Unit 512, Highgate Studios, 53-79 Highgate Road, LONDON NW5 1TL Tel: +44 (0)207 284 9200, Fax: +44 (0)207 284 9222 e-mail: info@DCarchdes.com

E ELEVATION A - Existing 1:100@A0, 1:200@A2

ELEVATION B - Existing 1:100@A0, 1:200@A2

## 21-57 WILLOW WAY SYDENHAM

Client : KITEWOOD ESTATES LTD

## Scale: 1:100 @A0 1:200 @A2

Project :

Title : Existing Elevations

Drawing Number : KTW034-DCR-EX-EL-A-0002

Date : Drawn by : Ap

Date :Drawn by :Approved by:29.11.2022HDCD

DCARCHITECTURE--DESIGN Unit 512, Highgate Studios, 53-79 Highgate Road, LONDON NW5 1TL Tel: +44 (0)207 284 9200, Fax: +44 (0)207 284 9222 e-mail: info@DCarchdes.com