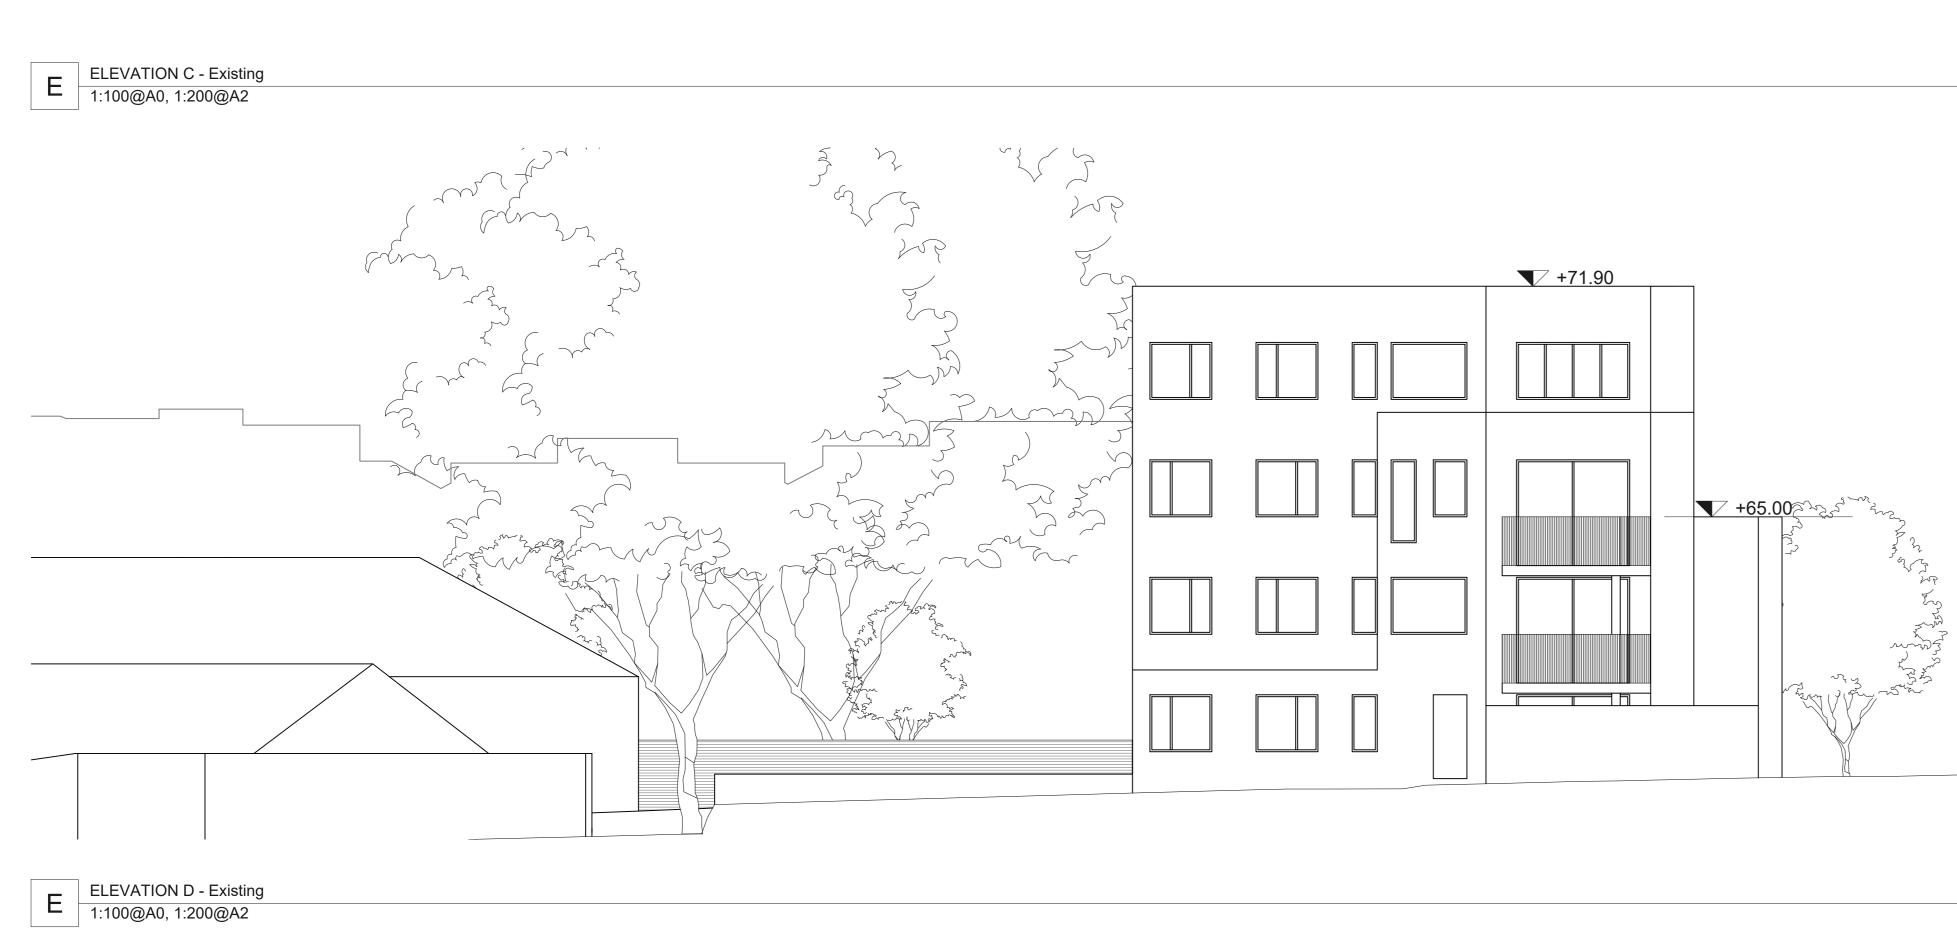

Unit 512, Highgate Studios, 53-79 Highgate Road, LONDON NW5 1TL Tel: +44 (0)207 284 9200, Fax: +44 (0)207 284 9222 e-mail: info@DCarchdes.com

E ELEVATION A - Existing 1:100@A0, 1:200@A2

ELEVATION B - Existing 1:100@A0, 1:200@A2

## 21-57 WILLOW WAY SYDENHAM

Client : KITEWOOD ESTATES LTD

## Scale: 1:100 @A0 1:200 @A2

Project :

Title : Existing Elevations

Drawing Number : KTW034-DCR-EX-EL-A-0002

Date : Drawn by : Ap

Date :Drawn by :Approved by:29.11.2022HDCD

DCARCHITECTURE--DESIGN Unit 512, Highgate Studios, 53-79 Highgate Road, LONDON NW5 1TL Tel: +44 (0)207 284 9200, Fax: +44 (0)207 284 9222 e-mail: info@DCarchdes.com