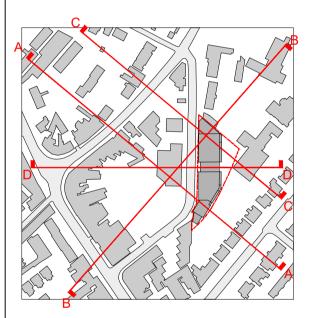

Α

EXISTING BLOCK PLAN 1:500@A1, 1:1000@A3 This drawing is the property of DC Architecture+Design Ltd, and they reserve the copyright. The drawing is issued on the condition that it is not copied, reproduced, retained or disclosed, in whole or part, to any unauthorised person without the consent from DC Architecture+Design Ltd. Figures and dimensions are to be taken in preference to those scaled. The contractor is to verify all dimensions and conditions on site.

NOTES:

REVISIONS

<sup>Project</sup>: 21 - 57 Willow Way Sydenham

\_\_\_\_

<sup>Client</sup> : Kitewood Estates Ltd

Scale: 1:500 @A1

\_

Title : EXISTING BLOCK PLAN

Drawing Number : KTW034-DCR-EX-PL-A-0002

Date :
Drawn by :
Approved by:

16.11.2022
CF
-

DCARCHITECTURE + DESIGN Unit 512, Highgate Studios, 53-79 Highgate Road, LONDON NW5 1TL Tel: +44 (0)207 284 9200, Fax: +44 (0)207 284 9222 e-mail: info@DCarchdes.com